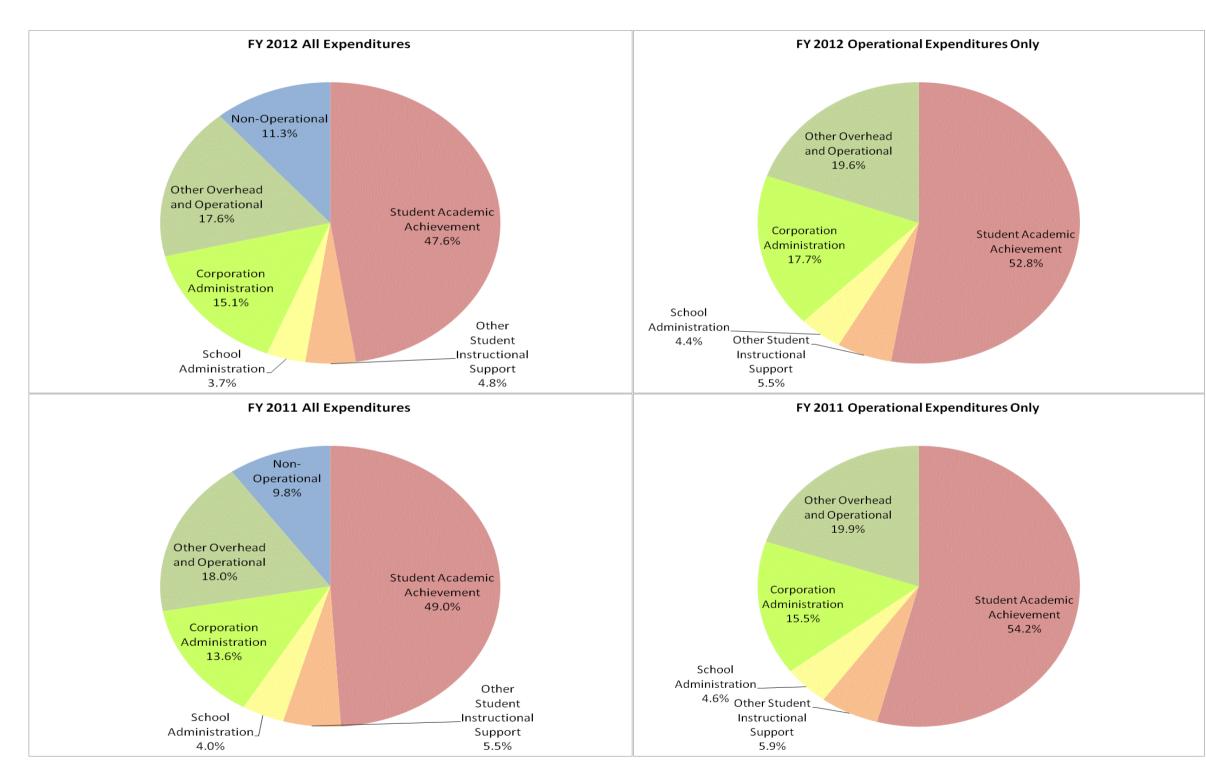

|      |                                |              | FY06 % of Total |              | FY09 % of Total |              | FY11 % of Total |              | FY12 % of Total |
|------|--------------------------------|--------------|-----------------|--------------|-----------------|--------------|-----------------|--------------|-----------------|
| 015) | Student Instructional Category | FY 2006      | Exp             | FY 2009      | Exp             | FY 2011      | Ехр             | FY 2012      | Ехр             |
|      | Student Academic Achievement   | \$24,016,118 | 54.7%           | \$28,231,048 | 55.9%           | \$27,410,134 | 49.0%           | \$27,717,279 | 47.6%           |
|      | Student Instructional Support  | \$3,697,063  | 8.4%            | \$5,236,033  | 10.4%           | \$5,325,166  | 9.5%            | \$4,954,131  | 8.5%            |
|      | Overhead and Operational       | \$10,393,960 | 23.7%           | \$11,107,205 | 22.0%           | \$17,705,910 | 31.7%           | \$19,020,993 | 32.7%           |
|      | Nonoperational                 | \$5,809,158  | 13.2%           | \$5,916,827  | 11.7%           | \$5,496,516  | 9.8%            | \$6,559,546  | 11.3%           |
|      | Grand Total                    | \$43,916,300 |                 | \$50,491,113 |                 | \$55,937,726 |                 | \$58,251,949 |                 |